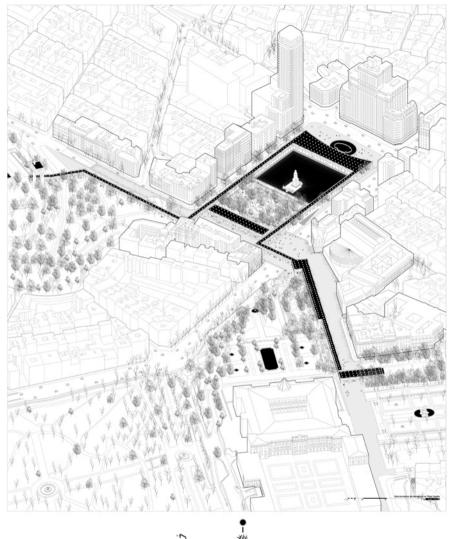

## Baile a orillas del Manzanares

(a) comes posente dell'attenti sino que primire dell'attenti similiare. Per per dell'attenti di Pappa dell'Attenti di Pappa dell'Attenti di Pappa dell'Attenti dell'attenti della de