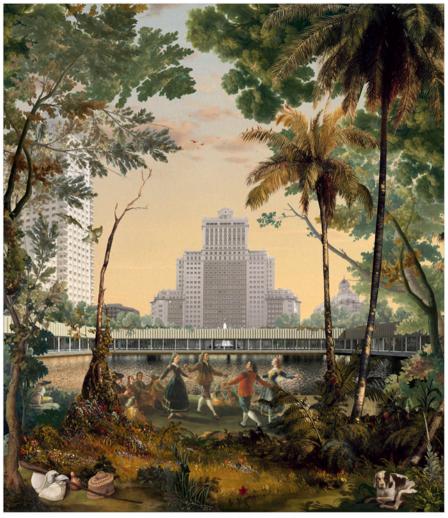

## Baile a orillas del Manzanares

(a) comes posente dell'attenti sino que primire dell'attenti similiare. Per per dell'attenti di Pappa dell'Attenti di Pappa dell'Attenti di Pappa dell'Attenti dell'attenti della de