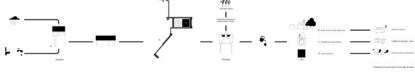

## Baile a orillas del Manzanares

(a) comes posente dell'attenti sino que primire dell'attenti similiare. Per per dell'attenti di Pappa dell'Attenti di Pappa dell'Attenti di Pappa dell'Attenti dell'attenti della de